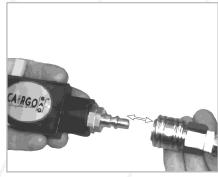

#### CONNECTION OF AN AIR TOOL.

1. How to connect the air tool to the air tube?

Put the connector of the air tool into the quick coupling. Press them firmly together.

"Click", now the air tool is connected to the air tube.