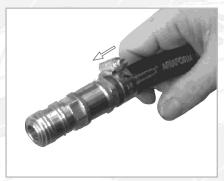

### CONNECTION OF A VALVE CONNECTOR.

 Before starting to work with the air tool you finally have to connect a valve connector.

2. Put one of the valve connectors into the quick coupling of the air tool.

"Click", now the valve connector is connected to the air tool.