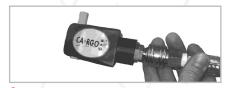

### CONNECTION OF A VALVE CONNECTOR.

 Before starting to work with the air tool you finally have to connect a valve connector.

2. Put one of the valve connectors into the quick coupling of the air tool.

"Click", now the valve connector is connected to the air tool.