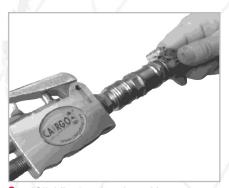

### CONNECTION OF A VALVE CONNECTOR.

 Before starting to work with the air tool you finally have to connect a valve connector.

2. Put one of the valve connectors into the quick coupling of the air tool.

"Click", now the valve connector is connected to the air tool.