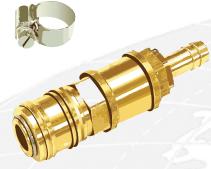

#### INSTALLATION OF A "QUICK COUPLING" TO THE AIR TUBE.

Slide the tube clamp over the air tube

Slide the "Quick coupling hose pillar" into the tube.

Move the clamp over the tube and the pillar of the coupling.

4. Turn the screw of the clamp to the right and fixate the clamp.