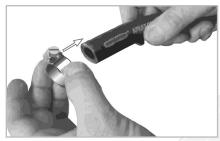

#### INSTALLATION OF A "QUICK COUPLING" TO THE AIR TUBE.

Slide the tube clamp over the air tube

Slide the "Quick coupling hose pillar" into the tube.

Move the clamp over the tube and the pillar of the coupling.

4. Turn the screw of the clamp to the right and fixate the clamp.