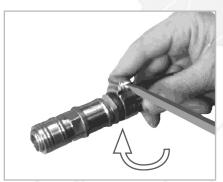

#### INSTALLATION OF A "QUICK COUPLING" TO THE AIR TUBE.

Slide the tube clamp over the air tube

Slide the "Quick coupling hose pillar" into the tube.

Move the clamp over the tube and the pillar of the coupling.

4. Turn the screw of the clamp to the right and fixate the clamp.