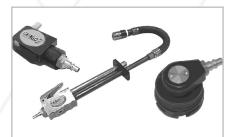

# Installation inflator tools

## User manual English



#### INSTALLATION OF A "QUICK COUPLING" TO THE AIR TUBE.



Slide the tube clamp over the air tube



Slide the "Quick coupling hose pillar" into the tube.



Move the clamp over the tube and the pillar of the coupling.



4. Turn the screw of the clamp to the right and fixate the clamp.

#### CONNECTION OF AN AIR TOOL.



1. How to connect the air tool to the air tube?



Put the connector of the air tool into the quick coupling. Press them firmly together.



"Click", now the air tool is connected to the air tube.

### CONNECTION OF A VALVE CONNECTOR.



 Before starting to work with the air tool you finally have to connect a valve connector.



2. Put one of the valve connectors into the quick coupling of the air tool.



"Click", now the valve connector is connected to the air tool.