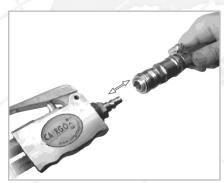

#### CONNECTION OF AN AIR TOOL.

1. How to connect the air tool to the air tube?

Put the connector of the air tool into the quick coupling. Press them firmly together.

"Click", now the air tool is connected to the air tube.