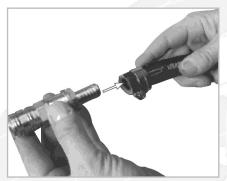

#### CONNECTION OF AN AIR TOOL.

1. How to connect the air tool to the air tube?

Put the connector of the air tool into the quick coupling. Press them firmly together.

"Click", now the air tool is connected to the air tube.